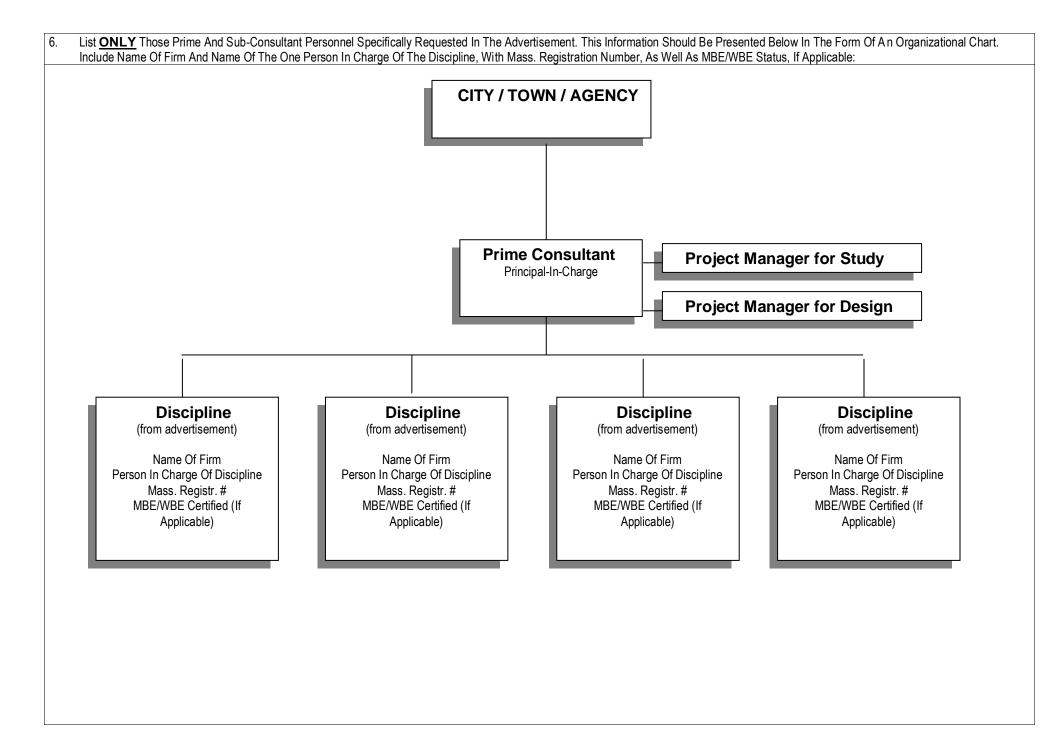

| 7. | Brief Resume of ONLY those Prime Applicant and Sub-Consultant personnel requested in the Appersons listed on the Organizational Chart in Question #6. Additional sheets should be provided in the format provided. By including a Firm as a Sub-Consultant, the Prime Applicant certifies the                                                                                                                                                                                                                                                                                                                                                                                                                                                                                                                                                                                                                                                                                                                                                                                                                                                                                                                                                                                                                                                                                                                                                                                                                                                                                                                                                                                                                                                                                                                                                                                                                                                                                                                                                                                 | d only       | as required for the number of Key Personnel requested in the Advertisement and they must be                                                                                                                                                                                                                                                                                                                                                                                                                                                                                                                                                                                                                                                                                                                                                                                                                                                                                                                                                                                                                                                                                                                                                                                                                                                                                                                                                                                                                                                                                                                                                                                                                                                                                                                                                                                                                                                                                                                                                                                  |
|----|-------------------------------------------------------------------------------------------------------------------------------------------------------------------------------------------------------------------------------------------------------------------------------------------------------------------------------------------------------------------------------------------------------------------------------------------------------------------------------------------------------------------------------------------------------------------------------------------------------------------------------------------------------------------------------------------------------------------------------------------------------------------------------------------------------------------------------------------------------------------------------------------------------------------------------------------------------------------------------------------------------------------------------------------------------------------------------------------------------------------------------------------------------------------------------------------------------------------------------------------------------------------------------------------------------------------------------------------------------------------------------------------------------------------------------------------------------------------------------------------------------------------------------------------------------------------------------------------------------------------------------------------------------------------------------------------------------------------------------------------------------------------------------------------------------------------------------------------------------------------------------------------------------------------------------------------------------------------------------------------------------------------------------------------------------------------------------|--------------|------------------------------------------------------------------------------------------------------------------------------------------------------------------------------------------------------------------------------------------------------------------------------------------------------------------------------------------------------------------------------------------------------------------------------------------------------------------------------------------------------------------------------------------------------------------------------------------------------------------------------------------------------------------------------------------------------------------------------------------------------------------------------------------------------------------------------------------------------------------------------------------------------------------------------------------------------------------------------------------------------------------------------------------------------------------------------------------------------------------------------------------------------------------------------------------------------------------------------------------------------------------------------------------------------------------------------------------------------------------------------------------------------------------------------------------------------------------------------------------------------------------------------------------------------------------------------------------------------------------------------------------------------------------------------------------------------------------------------------------------------------------------------------------------------------------------------------------------------------------------------------------------------------------------------------------------------------------------------------------------------------------------------------------------------------------------------|
| a. | Name and Title Within Firm:                                                                                                                                                                                                                                                                                                                                                                                                                                                                                                                                                                                                                                                                                                                                                                                                                                                                                                                                                                                                                                                                                                                                                                                                                                                                                                                                                                                                                                                                                                                                                                                                                                                                                                                                                                                                                                                                                                                                                                                                                                                   | al ine<br>a. | Name and Title Within Firm:                                                                                                                                                                                                                                                                                                                                                                                                                                                                                                                                                                                                                                                                                                                                                                                                                                                                                                                                                                                                                                                                                                                                                                                                                                                                                                                                                                                                                                                                                                                                                                                                                                                                                                                                                                                                                                                                                                                                                                                                                                                  |
| b. | Project Assignment:                                                                                                                                                                                                                                                                                                                                                                                                                                                                                                                                                                                                                                                                                                                                                                                                                                                                                                                                                                                                                                                                                                                                                                                                                                                                                                                                                                                                                                                                                                                                                                                                                                                                                                                                                                                                                                                                                                                                                                                                                                                           | b.           | Project Assignment:                                                                                                                                                                                                                                                                                                                                                                                                                                                                                                                                                                                                                                                                                                                                                                                                                                                                                                                                                                                                                                                                                                                                                                                                                                                                                                                                                                                                                                                                                                                                                                                                                                                                                                                                                                                                                                                                                                                                                                                                                                                          |
| С. | Name and Address Of Office In Which Individual Identified In 7a Resides:       MBE       Image: Control of the second sec | C.           | Name and Address Of Office In Which Individual Identified In 7a Resides:       MBE       Image: Constraint of the second |
| d. | Years Experience: With This Firm: With Other Firms:                                                                                                                                                                                                                                                                                                                                                                                                                                                                                                                                                                                                                                                                                                                                                                                                                                                                                                                                                                                                                                                                                                                                                                                                                                                                                                                                                                                                                                                                                                                                                                                                                                                                                                                                                                                                                                                                                                                                                                                                                           | d.           | Years Experience: With This Firm: With Other Firms:                                                                                                                                                                                                                                                                                                                                                                                                                                                                                                                                                                                                                                                                                                                                                                                                                                                                                                                                                                                                                                                                                                                                                                                                                                                                                                                                                                                                                                                                                                                                                                                                                                                                                                                                                                                                                                                                                                                                                                                                                          |
| e. | Education: Degree(s) /Year/Specialization                                                                                                                                                                                                                                                                                                                                                                                                                                                                                                                                                                                                                                                                                                                                                                                                                                                                                                                                                                                                                                                                                                                                                                                                                                                                                                                                                                                                                                                                                                                                                                                                                                                                                                                                                                                                                                                                                                                                                                                                                                     | e.           | Education: Degree(s) /Year/Specialization                                                                                                                                                                                                                                                                                                                                                                                                                                                                                                                                                                                                                                                                                                                                                                                                                                                                                                                                                                                                                                                                                                                                                                                                                                                                                                                                                                                                                                                                                                                                                                                                                                                                                                                                                                                                                                                                                                                                                                                                                                    |
| f. | Active Registration: Year First Registered/Discipline/Mass Registration Number                                                                                                                                                                                                                                                                                                                                                                                                                                                                                                                                                                                                                                                                                                                                                                                                                                                                                                                                                                                                                                                                                                                                                                                                                                                                                                                                                                                                                                                                                                                                                                                                                                                                                                                                                                                                                                                                                                                                                                                                | f.           | Active Registration: Year First Registered/Discipline/Mass Registration Number                                                                                                                                                                                                                                                                                                                                                                                                                                                                                                                                                                                                                                                                                                                                                                                                                                                                                                                                                                                                                                                                                                                                                                                                                                                                                                                                                                                                                                                                                                                                                                                                                                                                                                                                                                                                                                                                                                                                                                                               |
| g. | Current Work Assignments and Availability For This Project:                                                                                                                                                                                                                                                                                                                                                                                                                                                                                                                                                                                                                                                                                                                                                                                                                                                                                                                                                                                                                                                                                                                                                                                                                                                                                                                                                                                                                                                                                                                                                                                                                                                                                                                                                                                                                                                                                                                                                                                                                   | g.           | Current Work Assignments and Availability For This Project:                                                                                                                                                                                                                                                                                                                                                                                                                                                                                                                                                                                                                                                                                                                                                                                                                                                                                                                                                                                                                                                                                                                                                                                                                                                                                                                                                                                                                                                                                                                                                                                                                                                                                                                                                                                                                                                                                                                                                                                                                  |
| h. | Other Experience and Qualifications Relevant To The Proposed Project: (Identify Firm By Which Employed, If Not Current Firm):                                                                                                                                                                                                                                                                                                                                                                                                                                                                                                                                                                                                                                                                                                                                                                                                                                                                                                                                                                                                                                                                                                                                                                                                                                                                                                                                                                                                                                                                                                                                                                                                                                                                                                                                                                                                                                                                                                                                                 | h.           | Other Experience and Qualifications Relevant To The Proposed Project: (Identify Firm By Which Employed, If Not Current Firm):                                                                                                                                                                                                                                                                                                                                                                                                                                                                                                                                                                                                                                                                                                                                                                                                                                                                                                                                                                                                                                                                                                                                                                                                                                                                                                                                                                                                                                                                                                                                                                                                                                                                                                                                                                                                                                                                                                                                                |